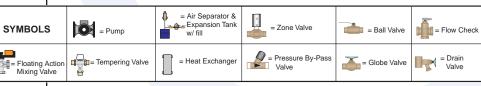

COMFORT HEATING

- Easy outdoor reset—selects its own reset curve based on programming and outdoor temperature
- Simple wiring—no additional relays needed for stand alone installation
- Total compatibility with the rest of the Wirsbo "pro" Series Controls for additional radiant floor, boiler or snow melt control

#### Wirsbo proMIX™ 101

- · Boiler Enable (with boiler protection)
- One-temperature, floating action mixing (Outdoor reset or Set-point mode)
- Stand alone mixing control or temperature expansion module for the SYSTEMpro™ 311