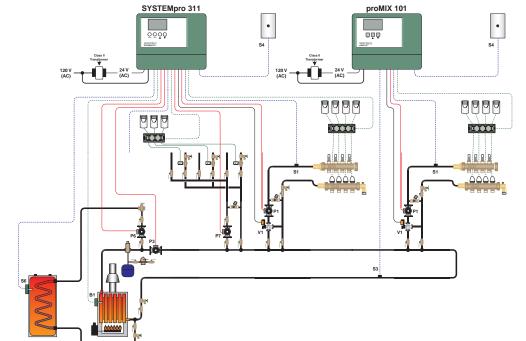

## With the Wirsbo proMIX 101 That's how!

The Wirsbo proMIX 101 provides weather responsive one-temperature reset control for your radiant heating projects. It's simple, intuitive and easy to use. Monitoring weather conditions and using a simple three-way mixing valve, the proMIX 101 resets a single water temperature for radiant heating and simultaneously protects the boiler from flue gas condensation. The proMIX 101 interacts with the boiler control to provide intelligent energy management which saves your customer money.

The proMIX 101 represents cost-effective and reliable weather responsive mixing and works seamlessly with the rest of the Wirsbo "pro" Series to provide complete system control.

COMFORT HEATING

- Easy outdoor reset—selects its own reset curve based on programming and outdoor temperature
- Simple wiring—no additional relays needed for stand alone installation
- Total compatibility with the rest of the Wirsbo "pro" Series Controls for additional radiant floor, boiler or snow melt control

#### Wirsbo proMIX™ 101

- · Boiler Enable (with boiler protection)
- One-temperature, floating action mixing (Outdoor reset or Set-point mode)
- Stand alone mixing control or temperature expansion module for the SYSTEMpro™ 311